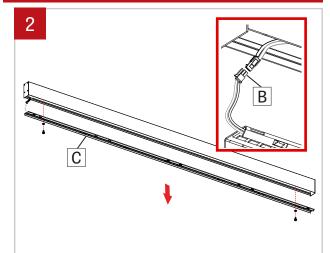

3

## **DRIVER REPLACEMENT - INSTALLATION INSTRUCTIONS**



## IMPORTANT: Installation instructions are shown with Mikro and applies to Mikro and Mikro Plus



Reflector must be reinstalled with the screw and plastic washer that was originally supplied. If not, it can result in an electrical failure

Make sure to reconnect the wires to the LED boards correctly







## NOTE: Wire dimming conductors as Class 1



Disconnect the molex quick connector (B) from the LED board. Unscrew and remove the cartridge (C) from the fixture. Put it in a safe place.



Reconnect the molex quick connector (B) to the LED board. Screw back the cartridge (C) by using screw with plastic washer. Do not apply too much pressure. Put the lens (A) back in place.