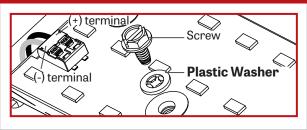

## IMPORTANT: Installation instructions are shown with Mikro and applies to Mikro and Mikro Plus

Reflector must be reinstalled with the screw and plastic washer that was originally supplied. If not, it can result in an electrical failure