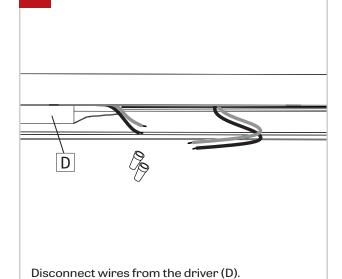

## NOTE: Wire dimming conductors as Class 1

Disconnect the molex quick connector (B) from the LED board. Unscrew and remove the cartridge (C) from the fixture. Put it in a safe place.

Reconnect the molex quick connector (B) to the LED board. Screw back the cartridge (C) by using screw with plastic washer. Do not apply too much pressure. Put the lens (A) back in place.