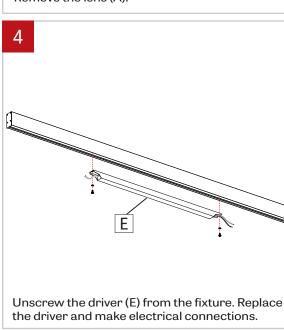

## NOTE: Wire dimming conductors as Class 1

Disconnect the molex quick connector (B) from the LED board. Unscrew and remove the cartridge (C) from the fixture. Put it in a safe place.

Reconnect the molex quick connector (B) to the LED board. Screw back the cartridge (C) by using screw with plastic washer. Do not apply too much pressure. Put the lens (A) back in place.