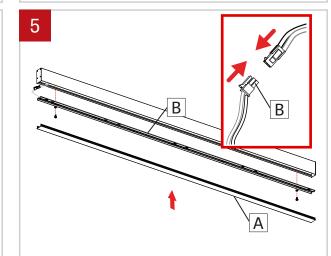

## NOTE: Wire dimming conductors as Class 1

Disconnect the molex quick connector (B) from the LED board. Unscrew and remove the cartridge (C) from the fixture. Put it in a safe place.

Reconnect the molex quick connector (B) to the LED board. Screw back the cartridge (C) by using screw with plastic washer. Do not apply too much pressure. Put the lens (A) back in place.