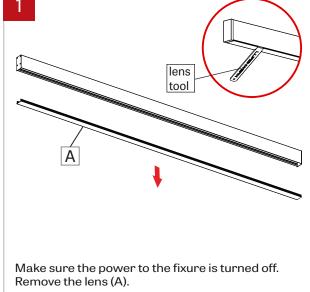

## NOTE: Wire dimming conductors as Class 1

Disconnect the molex quick connector (B) from the LED board. Unscrew and remove the cartridge (C) from the fixture. Put it in a safe place.

Reconnect the molex quick connector (B) to the LED board. Screw back the cartridge (C) by using screw with plastic washer. Do not apply too much pressure. Put the lens (A) back in place.